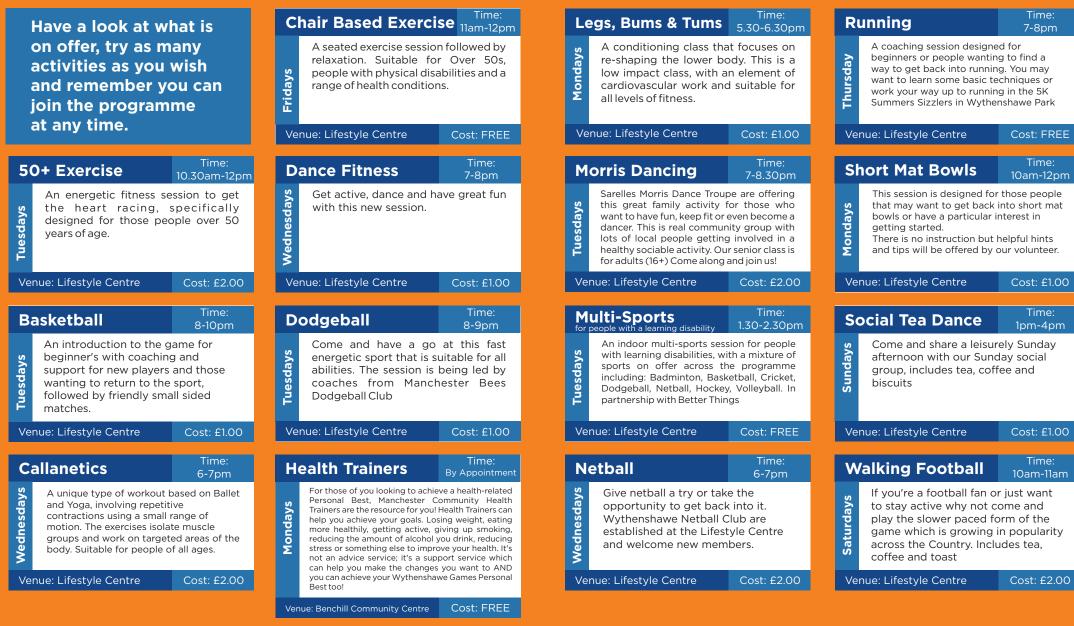

- Have a look at all the activities on offer throughout the 10 week programme (enclosed) and decide which ones you want to take part in.
- 2 Register online at www.wythenshawegames.org.uk and select your sessions. You can log back in anytime to update your choices.
- Pick up your Personal Best Passport from either the Woodhouse Park Lifestyle Centre, Portway, Wythenshawe M22 1QW or Benchill Community Centre, Benchill Road, Wythenshawe M22 8EJ.
- Go along to your chosen sessions and get your passport stamped (one stamp for each session you attend).
- 5 Drop of your Passport by 26th July to either Centre
- 6 Come along to closing event on Thursday 30th July